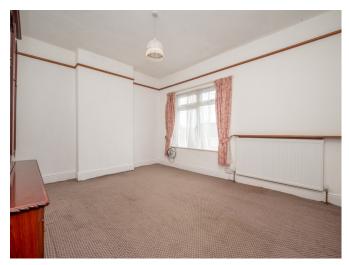

### FIRST FLOOR

STAIRS TO LANDING double glazed window to side and doors to all rooms leading off;

**BEDROOM ONE 11' 2 x 13' 1"** a double bedroom with double glazed window to front elevation and central heating radiator.