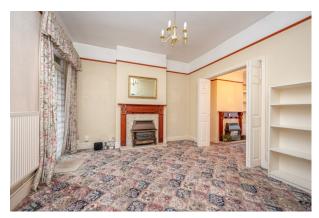

**REAR RECEPTION** 11' 3" x 13' French doors leading to rear, picture rail to wall, gas fire (not connected) in surround and door leading to;

INNER LOBBY with stairs to first floor, door to understairs store cupboard and opening into;