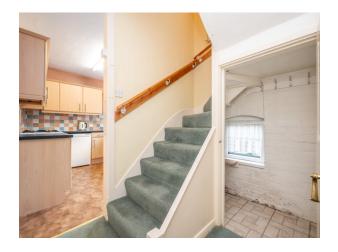

**REAR RECEPTION** 11' 3" x 13' French doors leading to rear, picture rail to wall, gas fire (not connected) in surround and door leading to;

INNER LOBBY with stairs to first floor, door to understairs store cupboard and opening into;

**KITCHEN 9' 7" x 7' 8"** double glazed rear and side window and hardwood door, fitted with a range of wall, drawer and floor cupboards, inset stainless steel sink, fitted oven and 4 ring gas hob, further appliance space and tiling to splash back areas.

### FIRST FLOOR

STAIRS TO LANDING double glazed window to side and doors to all rooms leading off;

**BEDROOM ONE 11' 2 x 13' 1"** a double bedroom with double glazed window to front elevation and central heating radiator.