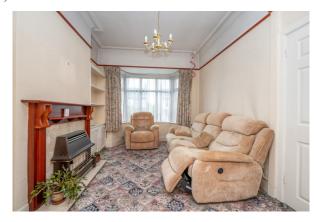

### THE ACCOMMODATION COMPRISES

ENTRANCE HALL with part glazed hardwood entrance door into hallway and door leading to;

FRONT RECEPTION 11' 1" (into bay) x 9' 6" double glazed bay window to front aspect, coving to ceiling and picture rail to wall, central heating radiator and gas fire (not connected) in surround and opening doors leading to;

**REAR RECEPTION** 11' 3" x 13' French doors leading to rear, picture rail to wall, gas fire (not connected) in surround and door leading to;

INNER LOBBY with stairs to first floor, door to understairs store cupboard and opening into;