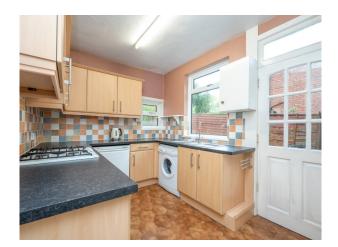

**KITCHEN 9' 7" x 7' 8"** double glazed rear and side window and hardwood door, fitted with a range of wall, drawer and floor cupboards, inset stainless steel sink, fitted oven and 4 ring gas hob, further appliance space and tiling to splash back areas.