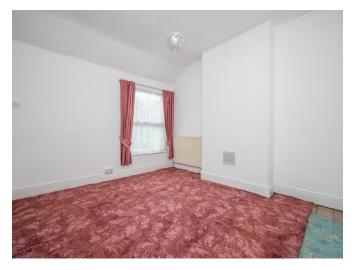

**BEDROOM TWO 11'3" x 10'1"** another double bedroom with double glazed window to rear elevation and central heating radiator.

**BATHROOM 9' 9" x 7' 8"** spacious bathroom with obscure double glazed window to rear elevation, panelled bath, low level flush WC, vanity unit wash hand basin and separate shower enclosure. Tiling to splashback areas and central heating radiator.