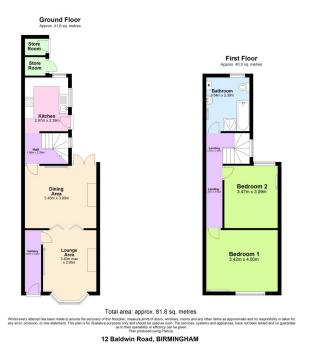

### THE ACCOMMODATION COMPRISES

ENTRANCE HALL with part glazed hardwood entrance door into hallway and door leading to;

FRONT RECEPTION 11' 1" (into bay) x 9' 6" double glazed bay window to front aspect, coving to ceiling and picture rail to wall, central heating radiator and gas fire (not connected) in surround and opening doors leading to;

**REAR RECEPTION** 11' 3" x 13' French doors leading to rear, picture rail to wall, gas fire (not connected) in surround and door leading to;

INNER LOBBY with stairs to first floor, door to understairs store cupboard and opening into;

**KITCHEN 9' 7" x 7' 8"** double glazed rear and side window and hardwood door, fitted with a range of wall, drawer and floor cupboards, inset stainless steel sink, fitted oven and 4 ring gas hob, further appliance space and tiling to splash back areas.

### FIRST FLOOR

STAIRS TO LANDING double glazed window to side and doors to all rooms leading off;

**BEDROOM ONE 11' 2 x 13' 1"** a double bedroom with double glazed window to front elevation and central heating radiator.

**BEDROOM TWO 11'3" x 10'1"** another double bedroom with double glazed window to rear elevation and central heating radiator.

**BATHROOM 9' 9" x 7' 8"** spacious bathroom with obscure double glazed window to rear elevation, panelled bath, low level flush WC, vanity unit wash hand basin and separate shower enclosure. Tiling to splashback areas and central heating radiator.