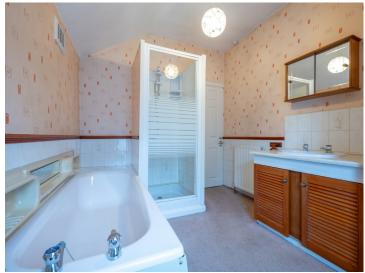

**BEDROOM TWO 11'3" x 10'1"** another double bedroom with double glazed window to rear elevation and central heating radiator.

**BATHROOM 9' 9" x 7' 8"** spacious bathroom with obscure double glazed window to rear elevation, panelled bath, low level flush WC, vanity unit wash hand basin and separate shower enclosure. Tiling to splashback areas and central heating radiator.